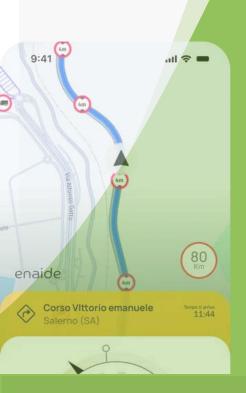

#### 2. Drive

Get real-time driving suggestions, with speed and acceleration adjusted for traffic, weather and load conditions.

# enaide

The eco-driving system provides adaptive navigation with advanced gamification functions. The product portfolio offers predictive consumption analysis, driving style assessments and personalized Scope3 reports. The data base is made up of information continuously acquired from the vehicle and the road, interacting with proprietary hardware (OBU)