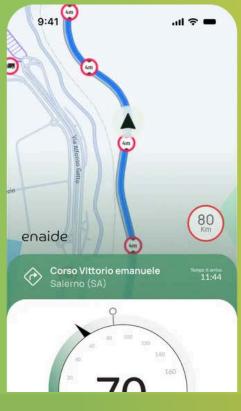

#### 2. Drive

Get real-time driving suggestions, with speed and acceleration adjusted for traffic, weather and load conditions.

# enaide

The eco-driving system provides adaptive navigation with advanced gamification functions. The product portfolio offers predictive consumption analysis, driving style assessments and personalized Scope3 reports. The data base is made up of information continuously acquired from the vehicle and the road, interacting with proprietary hardware (OBU)